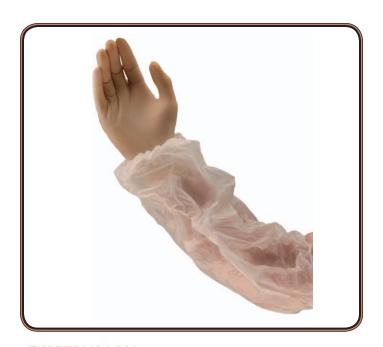

## **PRODUCT DESCRIPTION:**

Light weight embossed polyethylene sleeve, white, 18-inch length.

- · Superior Flexibility;
- Embossed polyethylene;
- · Comfortable to wear, easy to clean;

#### **Applications:**

Great for food handling and preparation, general maintenance.