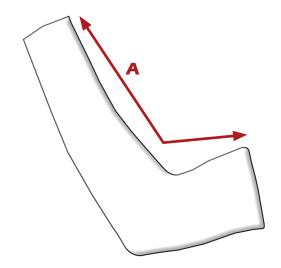

### **DIMENSIONS:**

| Size Available       | One size |
|----------------------|----------|
| Over Length (cm) - A | 45.7     |
| (in)                 | 18.0     |

200-91018 01616314001062 02616314001062