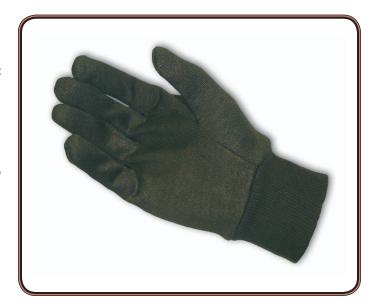

## **PRODUCT DESCRIPTION:**

Cotton/Polyester knitted brown jersey glove, clute pattern, brown knit wrist, economy weight.

- · Cotton/polyester blend shrinks less after getting wet.
- · Brown color hides the dirt and extends the wear.
- · Knitwrist prevents dirt and debris from entering the glove.

#### **Applications:**

Used for light protection in warehousing, farming and the automotive industry.