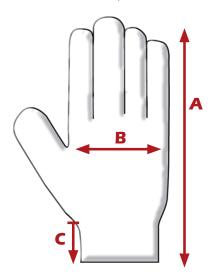

# **DIMENSIONS:**

| Size Available       | Men's | <u>Ladies'</u> |
|----------------------|-------|----------------|
| Over Length (cm) - A | 25.0  | 21.5           |
| (in)                 | 9.8   | 8.5            |
| Palm Width (cm) - B  | 12.5  | 11.5           |
| (in)                 | 4.9   | 4.5            |
| Cuff Length (cm)     | 7.0   | 6.5            |
| (in)                 | 2.8   | 2.6            |

Tolerance +/- 0.5 cm

| BARCODE # | DOZEN          | CASE           |
|-----------|----------------|----------------|
| 95-806    | 01616314004223 | 02616314004223 |
| 95-806C   | 01616314044557 | 02616314044557 |