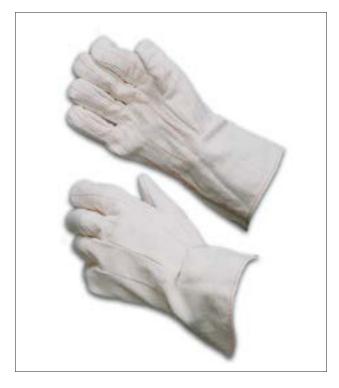

# CANVAS DOUBLE PALM GLOVES WITH POLYPROPYLENE LINING, GAUNTLET CUFF

- 18oz
- · Canvas double palm
- Nap-In
- Gauntlet cuff
- · Good abrasion resistance
- Can be used for light heat protection
- Sizes: Men's