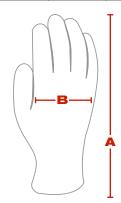

# **DIMENSIONS** (in/cm)

|   | MEN'S       |      |      |
|---|-------------|------|------|
| A | 12.8 / 32.5 | <br> | <br> |
| В | 5.9 / 15    | <br> | <br> |