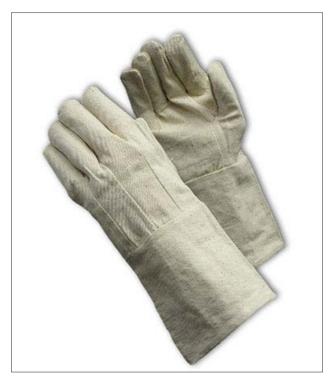

# PREMIUM GRADE COTTON CANVAS SINGLE PALM GLOVE - STARCHED GAUNTLET CUFF

- Natural cotton canvas keeps hands cool and protected
- Starched gauntlet cuff for added forearm protection and allows for easy on and off
- · Clute cut provides a roomy fit
- Heavy weight provides enhanced protection and extended wear
- · Straight thumb increases comfort in closed-fisted work

### **APPLICATIONS**

- Light protection
- Construction
- Woodworking
- Farming
- General maintenance

### **TECHNICAL DATA**

| MATERIAL    | 60% Cotton / 40% Polyester                 |
|-------------|--------------------------------------------|
| COLOR       | ■ Natural                                  |
| CUFF STYLE  | Gauntlet Cuff                              |
| SIZES       | Men's                                      |
| PACKAGING   | 12 pairs per dozen, 25 dozen per case      |
| CASE        | 29" x 13" x 26.7" / 73.6cm x 33cm x 67.8cm |
| CASE WEIGHT | 61.25lbs / 27.8kg                          |
| C00         | China                                      |