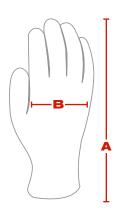

## **DIMENSIONS** (in/cm)

|   | ONE SIZE    | M    | XL   |
|---|-------------|------|------|
| A | 12.4 / 31.5 | <br> | <br> |
| В | 5.1 / 13    | <br> | <br> |

Tolerance:  $\pm$  0.60 cm