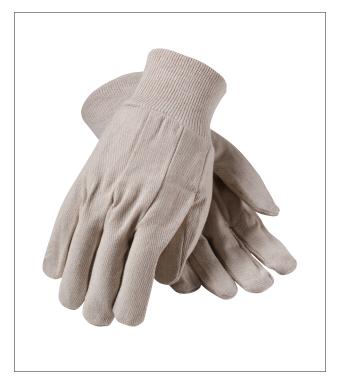

## PREMIUM GRADE COTTON CANVAS SINGLE PALM GLOVE - KNITWRIST

- Natural cotton canvas keeps hands cool and protected
- Knit Wrist helps prevent dirt and debris from entering the glove
- Clute cut provides a roomy fit
- · Straight thumb increases comfort in closed-fisted work