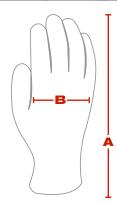

### **DIMENSIONS** (in/cm)

|   | MEN'S     |      |      |
|---|-----------|------|------|
| A | 10.2 / 26 | <br> | <br> |
| В | 5.1 / 13  | <br> | <br> |