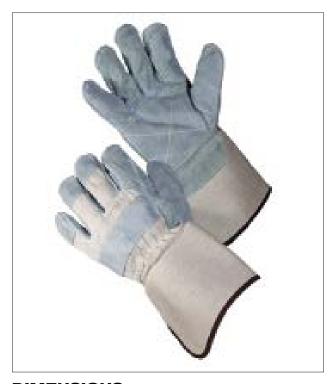

# **DOUBLE PALM LEATHER GLOVES**

- Constructed of heavy side split cowhide
- Leather knucklestrap and finger tips for extra protection
- Stitched with Kevlar® adding strength and burn resistance
- · Rugged extra strength back and cuff
- Cotton lined palm for extra comfort

# **APPLICATIONS**

- Construction
- Material handling
- Many other general applications

### **TECHNICAL DATA**

| MATERIAL    | Cowhide Leather, Cotton, Kevlar®         |  |
|-------------|------------------------------------------|--|
| COLOR       | □ Natural / ■ Gray                       |  |
| SIZES       | Men's XL                                 |  |
| PACKAGING   | 12 pair per dozen, 6 dozen per case      |  |
| CASE        | 11.8" x 11.8" x 26" / 30cm x 30cm x 66cm |  |
| CASE WEIGHT | 34.2 lbs / 15.4 kg                       |  |
| C00         | China                                    |  |
| HARM CODE   | 4203.29.1800                             |  |