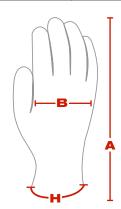

# **DIMENSIONS** (in/cm)

|   | XL          |   |   |   |
|---|-------------|---|---|---|
| A | 10.4 / 26.5 | - | _ | - |
| В | 5.2 / 13.25 | - | - | - |
| н | ■ Blue      | - | - | - |