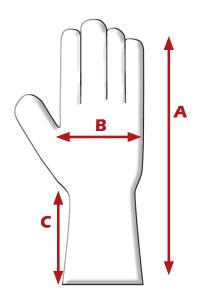

## **DIMENSIONS:**

| Size Available       | <u>Large</u> |
|----------------------|--------------|
| Over Length (cm) - A | 34.25        |
| (in)                 | 13.5         |
| Palm Width (cm) - B  | 14.0         |
| (in)                 | 5.5          |
| Cuff Length (cm) - C | 13.25        |
| (in)                 | 5.2          |