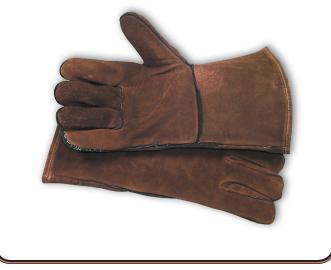

### **PRODUCT DESCRIPTION:**

Mens cowhide shoulder split leather welder glove, cotton lining, wing thumb, black leather welting, one piece back, self hemmed, brown.

- PIP welders' gloves are of all leather split cowhide construction, fully welted and have a one piece back to extend wear.
- · Consistent grading and superior workmanship.

#### **Applications:**

Ideal for welding and hot, heavy material handling.

#### **TECHNICAL DATA:**

Material: Cowhide split leather Construction: 100% leather Color: Brown Cuff Style: Full leather gauntlet cuff Available Sizes: Large Packaging: 12 pair per dozen, 6 dozen per case Case Dimensions: (cm) - 36 x 30 x 68 (in) - 13.4 x 12.6 x 31.5 Case Weight: 67.2 lbs / 30.5 kg Country of Origin/Harmonization Code: China/4203.29.1800