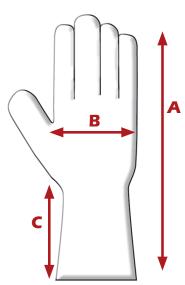

### **DIMENSIONS:**

| Size Available       | Large |
|----------------------|-------|
| Over Length (cm) – A | 34.25 |
| (in)                 | 13.5  |
| Palm Width (cm) – B  | 14.0  |
| (in)                 | 5.5   |
| Cuff Length (cm) – C | 13.2  |
| (in)                 | 5.2   |