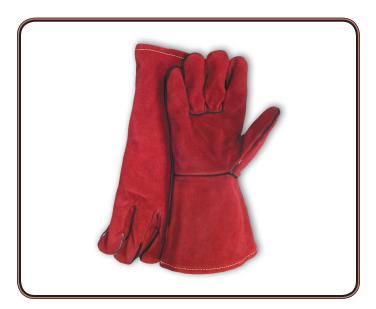

### **PRODUCT DESCRIPTION:**

Mens B/C grade cowhide shoulder split leather welder glove, full sock lining, wing thumb, one piece back, russet leather welting, self hemmed.

- All PIP welders' gloves are of all leather split cowhide construction, fully welted and have a one piece back to extend wear.
- · Consistent grading and superior workmanship.

#### **Applications:**

Ideal for welding and hot, heavy material handling.

## **TECHNICAL DATA:**

Material: Split cowhide leather

Construction: 100% leather with cotton lining

Color: Russet

Cuff Style: Full leather gauntlet cuff

Available Sizes: Large

Packaging: 12 pair per dozen, 6 dozen per case