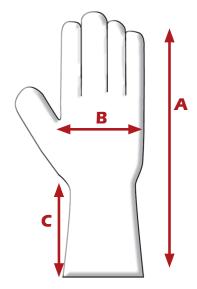

# **DIMENSIONS:**

| Size Available       | <u>Large</u> |
|----------------------|--------------|
| Over Length (cm) – A | 34.25        |
| (in)                 | 13.5         |
| Palm Width (cm) - B  | 14.0         |
| (in)                 | 5.5          |
| Cuff Length (cm) – C | 13.25        |
| (in)                 | 5.2          |