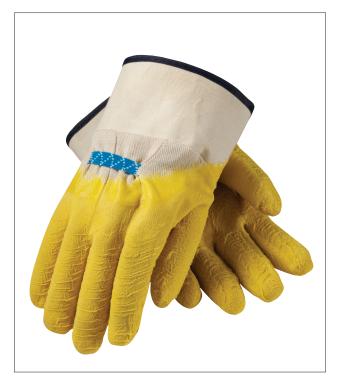

## ARMOR® LATEX COATED GLOVE WITH CANVAS LINER AND CRINKLE FINISH

- Economical cut and sewn cotton shell provides comfort and protection
- Latex "Crinkle" coating superior grip in wet/dry conditions and offers abrasion resistance
- Rubberized safety cuff helps protect wrist and allows for fast removal
- Elastic closure for added safety and comfort
- Clute cut provides a roomy fit
- Provides moderate cut and abrasion resistance
- Straight thumb increases comfort in closed-fisted work

#### **APPLICATIONS**

- Glass
- Tile
- · Sheet metal handling

#### **TECHNICAL DATA**

| MATERIAL    | Cotton / Natural rubber latex              |  |  |
|-------------|--------------------------------------------|--|--|
| COLOR       | Yellow / 🗆 White                           |  |  |
| CUFF STYLE  | Rubberized safety cuff                     |  |  |
| SIZES       | Men's Large                                |  |  |
| PACKAGING   | 12 pairs per dozen, 6 dozen per case       |  |  |
| CASE        | 15.75" x 11" x 15.75" / 40cm x 28cm x 40cm |  |  |
| CASE WEIGHT | 28.5 lbs / 13 kg                           |  |  |
| C00         | China                                      |  |  |