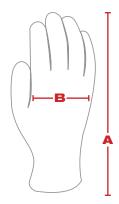

### **DIMENSIONS** (in/cm)

|   | LARGE      |  |  |
|---|------------|--|--|
| A | 10.2 / 26  |  |  |
| В | 5.2 / 13.2 |  |  |

Tolerance: ± 0.5