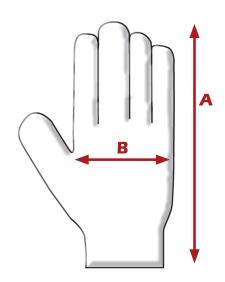

# **DIMENSIONS:**

| Size Available       | <u>s</u> | <u>L</u> | <u>XL</u> |
|----------------------|----------|----------|-----------|
| Over Length (cm) - A | 22.5     | 25.5     | 27.0      |
| (in)                 | 8.9      | 10.0     | 10.6      |
| Palm Width (cm) - B  | 9.8      | 10.5     | 11.7      |
| (in)                 | 3.9      | 4.1      | 4.6       |
| Hem Color            | Red      | White    | Black     |