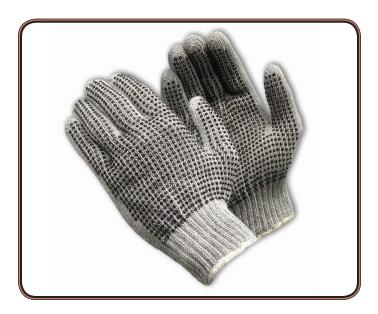

### **PRODUCT DESCRIPTION:**

PVC coated seamless knit cotton/polyester string knit, gray, 7 gauge, double side black dots.

- · Seamless knit for great dexterity.
- PVC dots provide added grip and durability.
- · Silicone-free
- · Imported shell coated in the USA.

#### **Applications:**

Used in warehousing and package handling, general assembly, light duty general work situations, construction, and bottle handling.