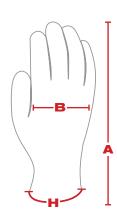

# **DIMENSIONS** (in/cm)

|   | XS        |            | M        | L         |
|---|-----------|------------|----------|-----------|
| A | 7.9 / 20  | 8.9 / 22.5 | 9.1 / 23 | 9.4 / 24  |
| В | 3.3 / 8.4 | 3.4 / 8.7  | 3.5 / 9  | 3.6 / 9.1 |
| н | Red       | Yellow     | Blue     | ☐ White   |