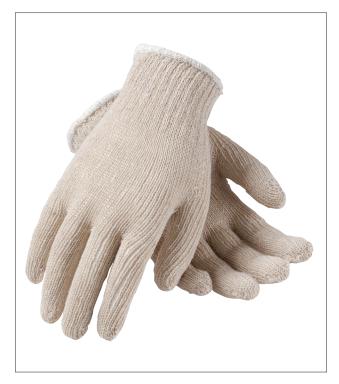

# 7 GAUGE - STANDARD WEIGHT SEAMLESS KNIT COTTON / POLYESTER GLOVE

- Seamless cotton/polyester knit shell is comfortable and flexible
- Knit wrist helps prevent dirt and debris from entering the glove
- Reversible design allows replacing one glove at a time, rather than pairs
- Can be used as a glove liner
- Small size fits ladies well
- Made from component materials which comply with Federal regulations for food contact - 21CFR, 170-199