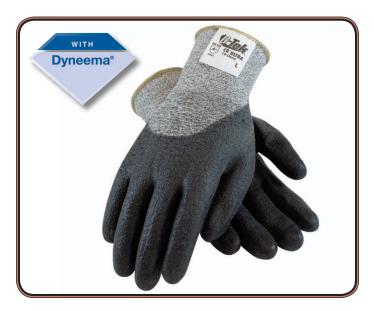

# **COATED GLOVES MADE WITH DYNEEMA®**

## **PRODUCT DESCRIPTION:**

G-Tek® CR Ultra, 13 gauge, black/gray Dyneema® spun shell, black polyurethane coated palm and knuckles.

- · Washable, resistant to chemicals, water and ultraviolet light.
- · Seamless construction.
- · Color coded hems for easy size identification.
- · Silicone-free.
- Dyneema® is a brand of polyethylene fibers that are 10 to 15 times stronger than steel, more durable than polyester and a strength that is 40% greater than aramid fiber.