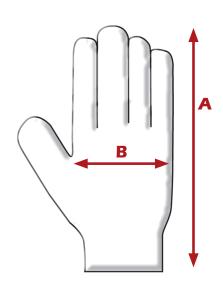

### **DIMENSIONS:**

| Size Available       | <u>s</u> | M      | <u>L</u> | <u>XL</u> |
|----------------------|----------|--------|----------|-----------|
| Over Length (cm) - A | 23.0     | 24.0   | 25.0     | 26.0      |
| (in)                 | 9.1      | 9.4    | 9.8      | 10.2      |
| Palm Width (cm) - B  | 9.5      | 9.5    | 10.0     | 10.5      |
| (in)                 | 3.7      | 3.7    | 3.9      | 4.1       |
| Hem Color            | Red      | Yellow | Brown    | Black     |