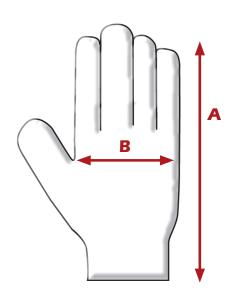

## **DIMENSIONS:**

| Size Available     | <u>s</u> | M    | <u>L</u> | <u>XL</u> |
|--------------------|----------|------|----------|-----------|
| Over Length (cm)-A | 21.4     | 22.2 | 22.8     | 23.4      |
| (in)               | 8.4      | 8.7  | 9.0      | 9.2       |
| Palm Width (cm)-B  | 10.0     | 10.5 | 10.9     | 11.5      |
| (in)               | 3.9      | 4.1  | 4.3      | 4.5       |