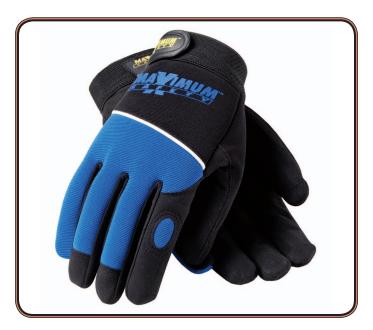

### **PRODUCT DESCRIPTION:**

Maximum Safety® professional mechanic's glove, black & blue glove with logo.

- Designed to protect the professional mechanic or enthusiast from heat, cold, cuts & abrasions.
- Palm and thumb made from Amara® washable synthetic leather.
- Back is constructed of stretch fabric to provide snug fit for increased grip & finger control.
- · Double stitched construction.
- · Launderable.

#### **Applications:**

Ideal for automotive, aerospace or general industrial maintenance.

# **TECHNICAL DATA:**

Material: Leather/cotton/polyester/PVC

Construction: Back: 40% Elastane, 5% Polyester; Palm: Amara® synthetic leather; Cuff: cotton/polyester; Velcro on the Cuff: PVC

Color: Black & blue