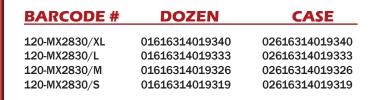

Cuff Style: Hook & loop wrist closure

Available Sizes: S-XL

Packaging: 12 pair per dozen, 6 dozen per case

**Case Dimensions:** cm - 58 x 40 x 25 / in - 22.8 x 15.7 x 9.8

Case Weight: 21.6 lbs / 9.8 kg

Manufacturer Certifications: ISO9000:2007 certified Country of Origin/Harmonization Code: China/6216.00.5820