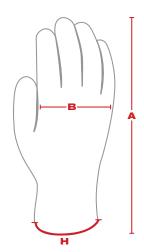

### **DIMENSIONS** (in/cm)

|   | 9          | 10        | 11         | 12        |
|---|------------|-----------|------------|-----------|
| A | 12 / 30.5  | 12 / 30.5 | 12 / 30.5  | 12 / 30.5 |
| В | 5.3 / 13.5 | 5.5 / 14  | 5.7 / 14.5 | 5.9 / 15  |
| н | Green      | ■ Brown   | Blue       | ■ Black   |