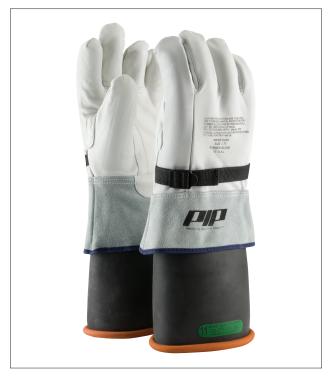

## TOP GRAIN GOATSKIN LEATHER PROTECTOR FOR NOVAX® GLOVES - GAUNTLET CUFF

- Top Grain Goatskin leather construction is the softest, most abrasion-resistant leather and is highly recommended for applications requiring tactile sensitivity
- Top Grain leather is smooth, provides durability and dexterity
- Split leather gauntlet cuff for added forearm protection and allows for fast removal
- Straight thumb increases comfort in closed-fisted work
- Nylon strap with buckle for a secure, personal fit
- · Cotton color binding denotes sizing

#### **APPLICATIONS**

 Cover glove to be used only for mechanical protection for rubber insulating gloves. Not to be used for electrical protectin per ASTM F696-06 - 2011

#### **TECHNICAL DATA**

| MATERIAL    | Goatskin, 100% leather                          |
|-------------|-------------------------------------------------|
| COLOR       | Natural Natural                                 |
| CUFF STYLE  | Gauntlet Cuff                                   |
| SIZES       | 9 - 12                                          |
| PACKAGING   | 12 per dozen, 2 dozen per case                  |
| CASE SIZE   | 15.2" x 15.2" x 8.1" / 38.5cm x 38.5cm x 20.5cm |
| CASE WEIGHT | 23.8 lbs / 10.8 kg                              |
| C00         | China                                           |