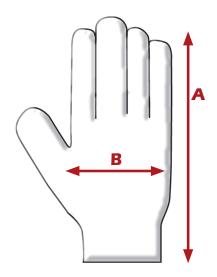

## **DIMENSIONS:**

| Size Available     | Men's one size |
|--------------------|----------------|
| Over Length (cm)-A | 22.5           |
| (in)               | 8.9            |
| Palm Width (cm)-B  | 9.5            |
| (in)               | 3.7            |
| Tolerance          | 0.5 cm         |